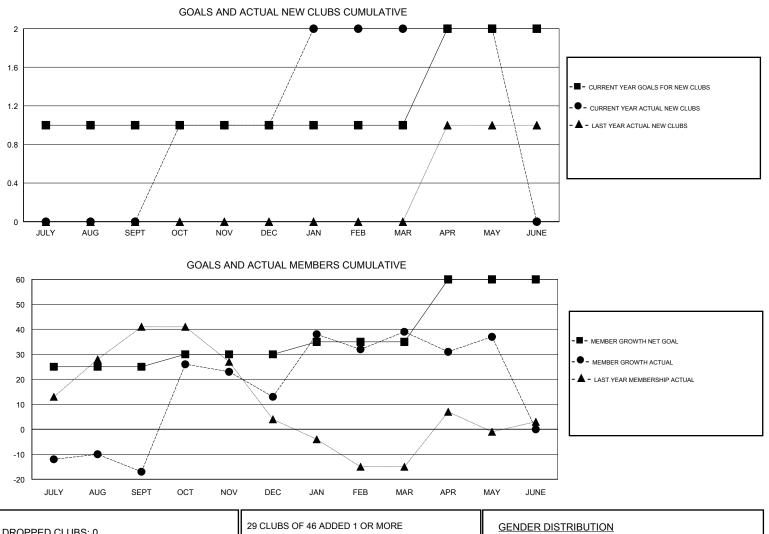

## GMT CA

| Clubs                 |               |           |               | Members               |                           |                         |                                                    |  |
|-----------------------|---------------|-----------|---------------|-----------------------|---------------------------|-------------------------|----------------------------------------------------|--|
| RESULTS FOR 2017-2018 |               |           |               | RESULTS FOR 2017-2018 |                           |                         |                                                    |  |
| QUARTER               | NEW CLUB GOAL | NEW CLUBS | DROPPED CLUBS | QUARTER               | MEMBER GROWTH NET<br>GOAL | MEMBER GROWTH<br>ACTUAL | DROPPED<br>MEMBERS ACTUAL<br>(including transfers) |  |
| JULY/AUG/SEPT         | 1             | 0         | 0             | JULY/AUG/SEPT         | 25                        | 23                      | 35                                                 |  |
| OCT/NOV/DEC           | 0             | 1         | 0             | OCT/NOV/DEC           | 5                         | 66                      | 35                                                 |  |
| JAN/FEB/MAR           | 0             | 1         | 0             | JAN/FEB/MAR           | 5                         | 59                      | 30                                                 |  |
| APR/MAY/JUNE          | 1             | 0         | 0             | APR/MAY/JUNE          | 25                        | 42                      | 39                                                 |  |

| DROPPED CLUBS: 0 |     | 29 CLUBS OF 46 ADDED 1 OR MORE<br>NEW MEMBERS | GENDER DISTRIBUTION   MALE 527 (57.85%)   FEMALE 384 (42.15%) |     |     |
|------------------|-----|-----------------------------------------------|---------------------------------------------------------------|-----|-----|
| DROPPED MEMBERS  |     |                                               | Women Percentage Fiscal Year Goal: 40%                        |     |     |
| DECEASED         | 12  | CLICK HERE FOR CUMULATIVE                     | TOTAL FAMILY UNIT MEMBERS                                     |     | 270 |
| CLUB CANCELLED   | 0   | MEMBERSHIP DATA                               |                                                               | 100 |     |
| OTHER            | 127 |                                               | FAMILY MEMBERS PAYING HALF<br>DUES                            |     | 138 |
| TOTAL            | 139 |                                               |                                                               |     |     |